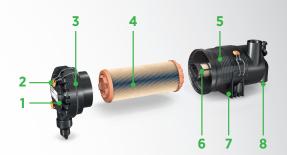

#### Design features

- 1 Variable position cover with rotation prevention
- 2 Tool free service clips
- 3 Seal for water intrusion
- 4 High efficiency element with composite media
- 5 Housing with integrated pre-cleaner
- **6** Secondary element with key lock
- **7** EasyLatch bracket for ease of installation
- **8** 360° rotating elbow outlet with 2 integrated M10 X 1 service indicator ports