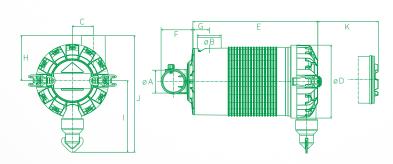

#### Dimensions [mm]

| А | 51    | G | 35  |
|---|-------|---|-----|
| В | 51    | Н | 97  |
| С | 45    | T | 154 |
| D | 157   | J | 251 |
| E | 268.9 | K | 248 |
| F | 69    |   |     |