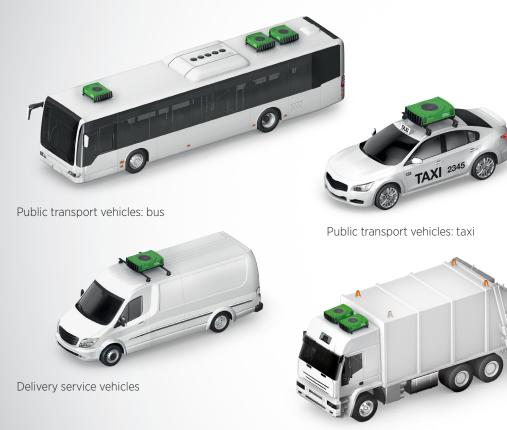

# Application areas

• Adaptable for different vehicle categories and applications, for example: