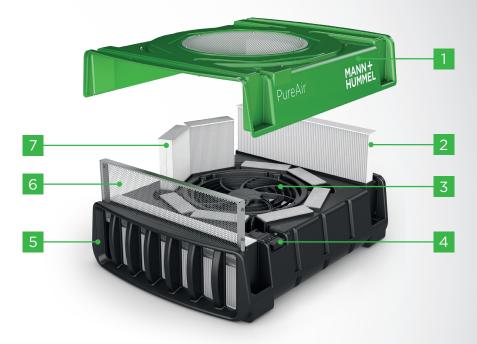

### Design features

- 1 Styling cover
- 2 Pre-filter element
- 3 Fan unit
- 4 Electrical control
- 5 Housing assembly
- 6 Protective grid
- 7 Main filter element