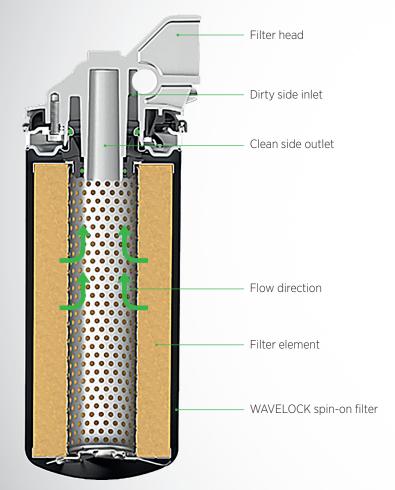

# MANN+HUMMEL WAVELOCK Unique bayonet interface for liquid filters



### Product features and concept advantages

Your benefits with WAVELOCK technology:

- Unique and patented bayonet interface ensures genuine part protection against inferior parts in the aftermarket
- Reliable protection for less downtime and long machine life
- High quality filter media for long lifetime
- Easy and fast service without tools
- Modular and flexible for every liquid application
- Customer branding for increased brand recognition

Modular filter kit with WAVELOCK - available for all liquid filter applications





## MANN+HUMMEL WAVELOCK Unique bayonet interface for liquid filters



#### Product layout



#### Unique design of the WAVELOCK bayonet interface





## MANN+HUMMEL WAVELOCK Unique bayonet interface for liquid filters



#### Overview of standard filter versions

|                        | Engine / Compressor oil                                                                                        | Hydraulic oil                                                                                                  | Pre-Fuel filter                                                                                                                                                                      | Fuel filter                                                                         |
|------------------------|------------------------------------------------------------------------------