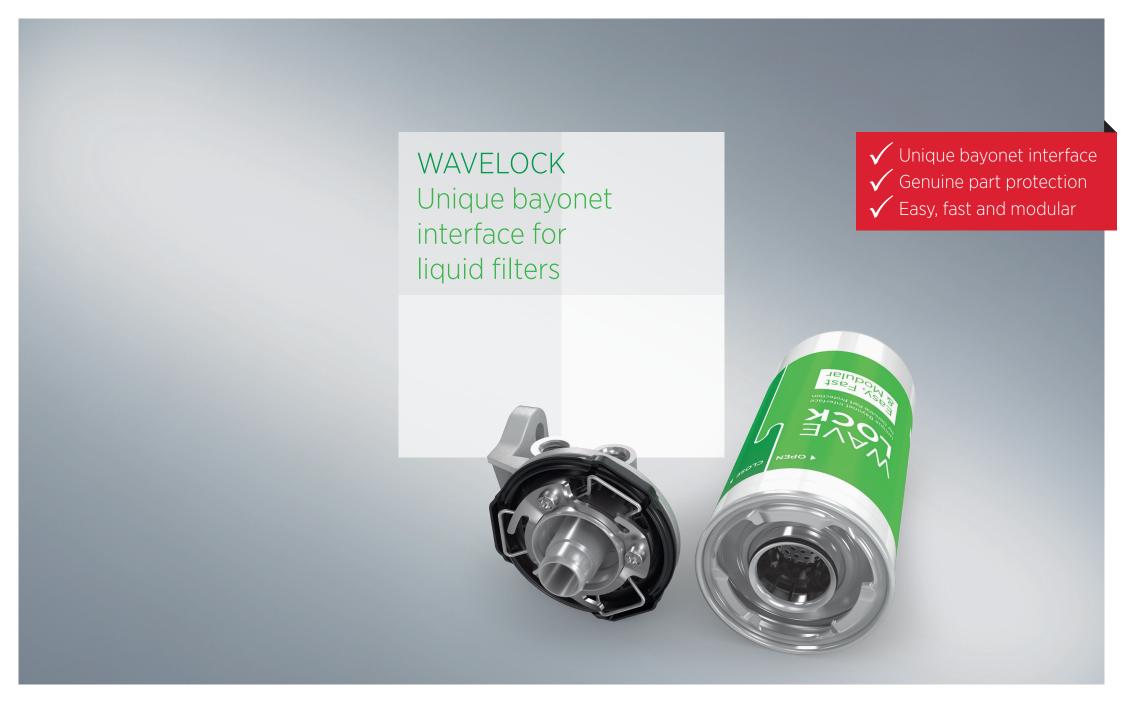

# MANN+HUMMEL WAVELOCK Unique bayonet interface for liquid filters

### Product features and concept advantages

Your benefits with WAVELOCK technology:

- Unique and patented bayonet interface ensures genuine part protection against inferior parts in the aftermarket
- Reliable protection for less downtime and long machine life
- High quality filter media for long lifetime
- Easy and fast service without tools
- Modular and flexible for every liquid application
- Customer branding for increased brand recognition