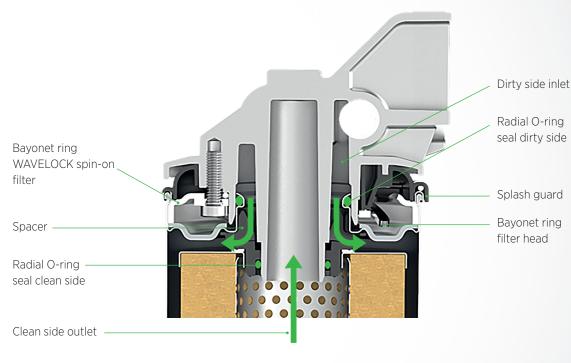

# MANN+HUMMEL WAVELOCK Unique bayonet interface for liquid filters



### Product features and concept advantages

Your benefits with WAVELOCK technology:

- Unique and patented bayonet interface ensures genuine part protection against inferior parts in the aftermarket
- Reliable protection for less downtime and long machine life
- High quality filter media for long lifetime
- Easy and fast service without tools
- Modular and flexible for every liquid application
- Customer branding for increased brand recognition

Modular filter kit with WAVELOCK - available for all liquid filter applications





## MANN+HUMMEL WAVELOCK Unique bayonet interface for liquid filters



#### Product layout



#### Unique design of the WAVELOCK bayonet interface





## MANN+HUMMEL WAVELOCK Unique bayonet interface for liquid filters



#### Overview of standard filter versions

|                        | Engine / Compressor oil                                                                                        | Hydraulic oil                                                                                                  | Pre-Fuel filter                                                                                                                                                                      | Fuel filter                                                                         |
|------------------------|----------------------------------------------------------------------------------------------------------------|---------------------